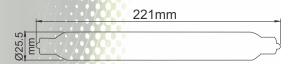

nt with better lumen output than a standard 60W 284mm strip lamp

| <b>Product Code</b> | Description                                   | Lumen Output | <b>Colour Temperature</b> |
|---------------------|-----------------------------------------------|--------------|---------------------------|
| LTLED221CL          | LEDlite 221mm 4w Clear Tubular LED Strip Lamp | 330 lumens   | Warm White - 3000K        |
| LTLED2210P          | LEDlite 221mm 4w Opal Tubular LED Strip Lamp  | 320 lumens   | Warm White - 3000K        |
| LTLED284CL          | LEDlite 284mm 6w Clear Tubular LED Strip Lamp | 480 lumens   | Warm White - 3000K        |
| LTLED2840P          | LEDlite 284mm 6w Opal Tubular LED Strip Lamp  | 470 lumens   | Warm White - 3000K        |

## **Dimensions:**

## LTLED221

LTLED284