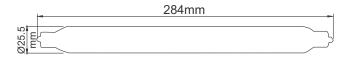

with better lumen output than a standard 60W 284mm strip lamp

| <b>Product Code</b> | Description                                   | Lumen Output | <b>Colour Temperature</b> |
|---------------------|-----------------------------------------------|--------------|---------------------------|
| LTLED221CL          | LEDlite 221mm 4w Clear Tubular LED Strip Lamp | 330 lumens   | Warm White - 3000K        |
| LTLED2210P          | LEDlite 221mm 4w Opal Tubular LED Strip Lamp  | 320 lumens   | Warm White - 3000K        |
| LTLED284CL          | LEDlite 284mm 6w Clear Tubular LED Strip Lamp | 480 lumens   | Warm White - 3000K        |
| LTLED2840P          | LEDlite 284mm 6w Opal Tubular LED Strip Lamp  | 470 lumens   | Warm White - 3000K        |

## **Dimensions:**

## LTLED221

LTLED284